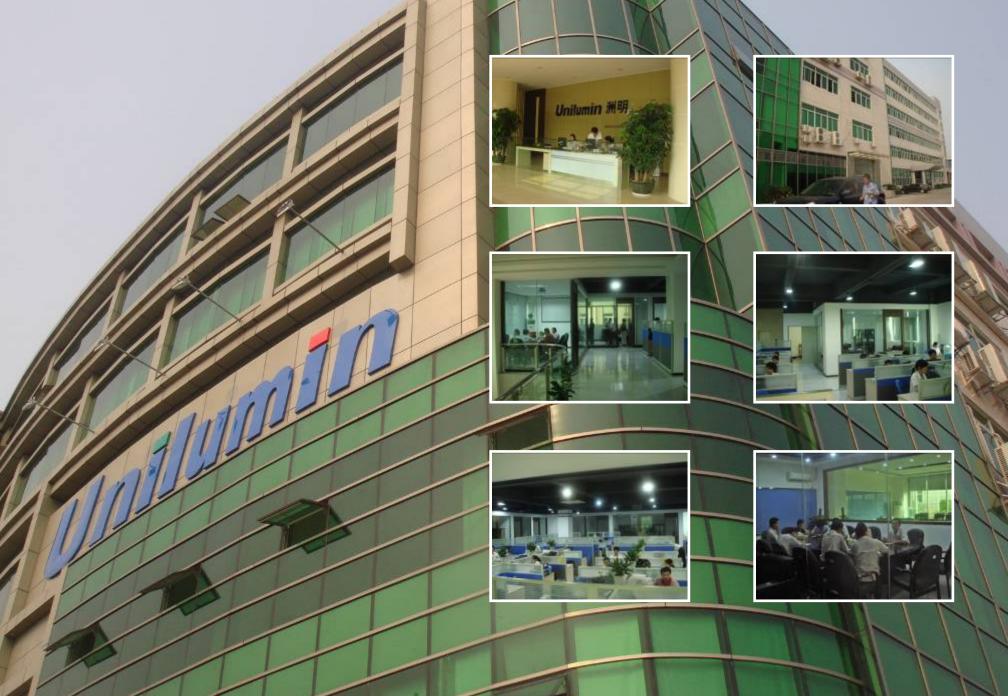

# Professional Manufacturer in LED Display & LED Lighting

Since 2002, Unilumin has been a professional LED Dispaly manufacturer providing worldwide LED display distributors with ODM/OEM service. With the production area more than 15'000 sqm and staff about 600 employees, Unilumin produces minimum 3'000 sqm full color indoor/outdoor LED display every month.

At the end of 2007, Unilumin started R&D in LED lighting products. We believe that based on our rich experience in LED technology and established world wild sales network, the LED lighting products will be also a brilliant business in the near future.

In Aug. 2008, we moved to the new factory and equipped with more automatic production lines, With the advanced machines, we are able to meet higher requirements from customers.

If you think the price of the products of the world top LED display companies is too high to meet your budget, Unilumin would be your best choice.