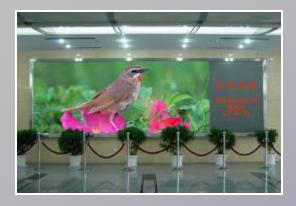

#### UNILUMIN INDOOR FULL COLOR LED DISPLAY

P7.62 indoor SMD 1 in 1 LED display 1200CD/m<sup>2</sup> 5m\*25m

P6 indoor SMD 3 in 1 LED display 1200CD/m<sup>2</sup> 4m\*3m

P8 indoor SMD 1 in 1 LED display 1600CD/m<sup>2</sup>
Club use

P7.62 indoor SMD 1 in 1 LED display 900CD/m<sup>2</sup> 5.5m\*3.8m

P12 indoor SMD 3 in 1 LED display 1600CD/m<sup>2</sup> 6.8m\*2m

P10 indoor SMD 3 in 1 LED display 900CD/m<sup>2</sup> 5.5m\*3.8m

P7.62 indoor SMD 1 in 1 LED display 900CD/m<sup>2</sup> 5.5m\*1.8m