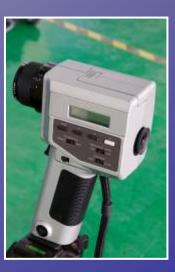

Light Intensity Tester

P16 outdoor curved LED display, 6500CD/m<sup>2</sup> 29.76m\*9.6m

P16 outdoor LED display, 6500CD/m<sup>2</sup> 14.336m\*15.36m

P16, 25.6m\*24m, 614.4sqm, 625pcs of cabinets in total Shanghai Special Olympic Games 2007 opening ceremony