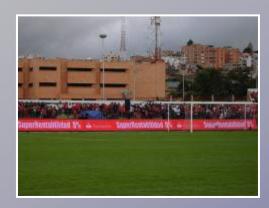

#### UNILUMIN SPORTS STADIUM LED DISPLAY

P16 outdoor stadium LED display 6500CD/m<sup>2</sup>
Cabinet size: 1024mm\*768mm

P20 football stadium LED display 6500CD/m<sup>2</sup>
Cabinet size: 1280mm\*960mm

P20 football stadium LED cabinet 6500CD/m<sup>2</sup>
Cabinet size: 1280mm\*960mm

P16 outdoor stadium LED display 5500CD/m<sup>2</sup> 8.192m\*6.144m

P16 outdoor stadium LED display 5500CD/m<sup>2</sup>