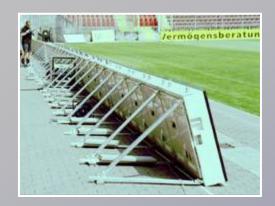

#### UNILUMIN SPORTS STADIUM LED DISPLAY

P16 outdoor stadium LED display 6500CD/m<sup>2</sup>
Cabinet size: 1024mm\*768mm

P20 football stadium LED display 6500CD/m<sup>2</sup>
Cabinet size: 1280mm\*960mm

P20 football stadium LED cabinet 6500CD/m<sup>2</sup>
Cabinet size: 1280mm\*960mm

P16 outdoor stadium LED display 5500CD/m<sup>2</sup> 8.192m\*6.144m

P16 outdoor stadium LED display 5500CD/m<sup>2</sup>