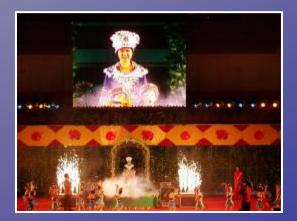

Light Intensity Tester

P16 outdoor curved LED display, 6500CD/m<sup>2</sup> 29.76m\*9.6m

P16 outdoor LED display, 6500CD/m<sup>2</sup> 14.336m\*15.36m

P16, 25.6m\*24m, 614.4sqm, 625pcs of cabinets in total Shanghai Special Olympic Games 2007 opening ceremony