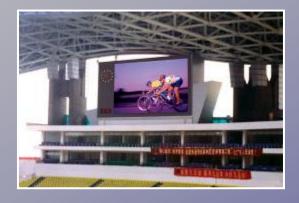

#### UNILUMIN SPORTS STADIUM LED DISPLAY

P16 outdoor stadium LED display 6500CD/m<sup>2</sup>
Cabinet size: 1024mm\*768mm

P20 football stadium LED display 6500CD/m<sup>2</sup>
Cabinet size: 1280mm\*960mm

P20 football stadium LED cabinet 6500CD/m<sup>2</sup>
Cabinet size: 1280mm\*960mm

P16 outdoor stadium LED display 5500CD/m<sup>2</sup> 8.192m\*6.144m

P16 outdoor stadium LED display 5500CD/m<sup>2</sup>